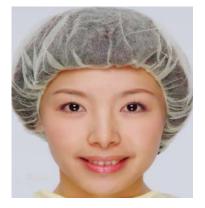

- Flat open circular style
- Provides a larger fit for users

| Part Number | Size | Colour | Packaging          |
|-------------|------|--------|--------------------|
| 1102W       | 21"  | White  | 100/bag, 1000/case |
| 1102SB      | 21"  | Blue   | 100/bag, 1000/case |
| 1103W       | 24"  | White  | 100/bag, 1000/case |
| 1103SB      | 24"  | Blue   | 100/bag, 1000/case |