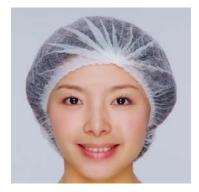

## WHITELINE

**Technical Data Sheet** 

Polypropylene bouffant caps are disposable caps that are well suited for a variety of environments to provide barrier protection and secure hair.

Made from strong and lightweight spun-bounded polypropylene fabric, these caps provide breathability while providing full hair coverage.

Latex and silicone free.

- Accordion style
- Machine made for better cleanliness
- Provides a closer fit for all users

| Part Number | Size | Colour | Packaging          |
|-------------|------|--------|--------------------|
| 1122W       | 21"  | White  | 100/bag, 1000/case |
| 1123W       | 24"  | White  | 100/bag, 1000/case |