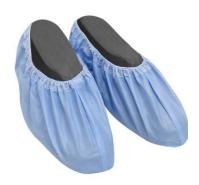

## Polypropylene with Polyethylene Coating Anti-Skid Shoe Cover

Technical Data Sheet

Double layered fabric providing liquid resistance, excellent durability and anti-skid properties for a better grip in both wet and dry conditions.

Durable and disposable.

All seams are ultrasonically welded. Latex and silicone free.

Low linting to conform to the particle shedding requirements for cleanrooms up to level ISO5.

| Part Number | Colour | Size                  | Packaging    |
|-------------|--------|-----------------------|--------------|
| 1209B-S     | Blue   | Small 14.5" x 6.5"    | 300 pcs/case |
| 1209B       | Blue   | Universal 16" x 6.5"  | 300 pcs/case |
| 1209BXL     | Blue   | X-Large 17.5" x 6.75" | 300 pcs/case |
| 1209W       | White  | Universal 16" x 6.5"  | 300 pcs/case |
| 1209WXL     | White  | X-Large 17.5" x 6.75" | 300 pcs/case |