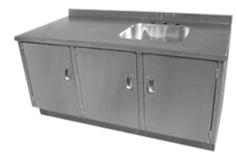

## **BASE CABINETS WITH INTEGRAL SINK**

Pearce Stainless cabinets with integral sinks are constructed of high quality 304 stainless steel.

Seamless welded sinks and a backsplash are standard features.

| Dimensions | Dimensions can be customized upon request.        |                 |
|------------|---------------------------------------------------|-----------------|
| Doors      | Number of doors can be customized upon request.   |                 |
| Shelves    | Number of shelves can be customized upon request. |                 |
| Finish     | #4 Finish                                         | Electropolished |