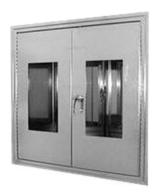

## **PASS-THROUGH CHAMBERS**

Pearce Stainless pass-through chambers are constructed of 304 stainless steel and safety glass.

A locking handle is a standard feature.

Other features such as adjustable shelves, dimensions, and door types can be customized to meet your exact requirements.

| Options    | Interior adjustable<br>shelves             | Mechanical interlock |                 | Double wall construction |
|------------|--------------------------------------------|----------------------|-----------------|--------------------------|
| Door Type  | Single                                     |                      | Double          |                          |
| Dimensions | Dimensions can be customized upon request. |                      |                 |                          |
| Finish     | #4 Finish                                  |                      | Electropolished |                          |