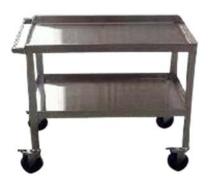

## **CLEANROOM CARTS**

Pearce Stainless cleanroom carts are constructed of 304 stainless steel.

Each cart includes a handle and raised safety edge.

Other features can be customized to meet your requirements.

| Options    | 316 stainless steel construction           | Perforated shelves |                 | Adjustable shelves |
|------------|--------------------------------------------|--------------------|-----------------|--------------------|
| Feet Type  | Swivel Casters                             |                    | Locking Casters |                    |
| Dimensions | Dimensions can be customized upon request. |                    |                 |                    |
| Finish     | #4 Finish                                  |                    | Electropolished |                    |